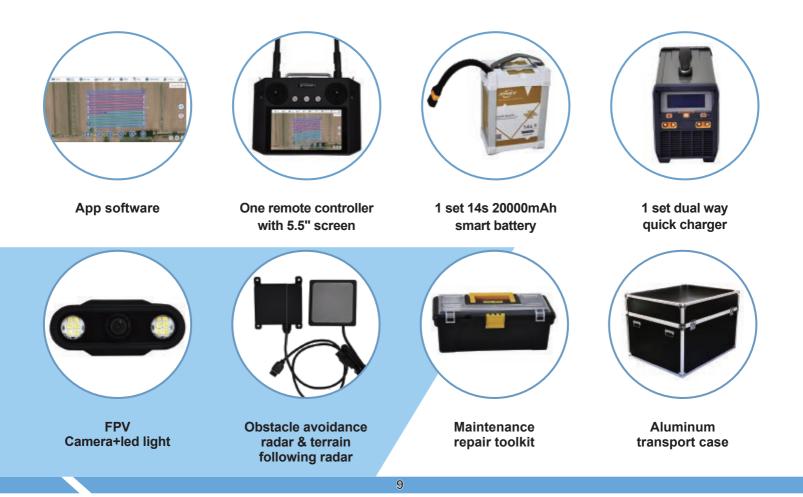

## **Standard Kit**

App software

One remote controller with 5.5" screen

1 set 14s 28000mAh smart battery

1 set dual way quick charger

7

## **Application scenarios**

FPV Camera+led light

Obstacle avoidance radar & terrain following radar

Maintenance repair toolkit

Aluminum transport case

8