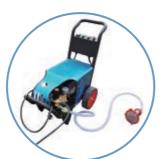

# JT high pressure cleaning drone

#### Product name: JT high pressure cleaning drone

- Self weight: 27.5kg
- Water pump pressure: 3000PSI
- Effective distance between nozzle to the building: 0-4 m
- Spray flow: 10L/Min
- Flight time: 8~10 minutes
- Flying height: 100m
- Battery: 14S 28000mAh

#### Buying advice:

Drone cleaning machines have the following features: safety, efficiency, low cost, environmental protection, real-time monitoring, flexibility, and accuracy.

One remote controller with 5.5" screen