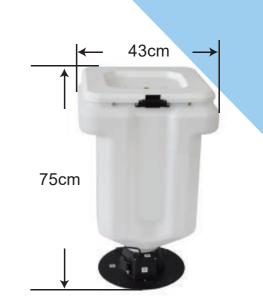

# High-precision weighing system

- Real-time residual material detection, more accurate operation
- Large capacity medicine box
- Extra large hopper, easily add a bag of fertilizer, 360° sowing.

75cm

43cm