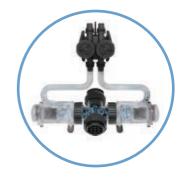

#### **Specific features**

- High quality centrifgual nozzles
- Spray degree 130°
- Droplet size 50~200um
- ► Impeller double tube flow meter
- ▶ 360 all-round obstacle avoidance radar

#### **Specific features**

- ▶ High quality centrfigual nozzles
- Spray degree 130°
- Droplet size 50~200um
- ► Ultrasonic Double Tube Flow Meter
- Front and rear obstacle avoidance radar

#### Precise weighing module

- Real-time detection of remaining
- Real-time detection of remaining material weight

Front and rear FPV(camera+ led light)

4 pcs Weighing module

Front and rear obstacle avoidance radar & terrain following radar