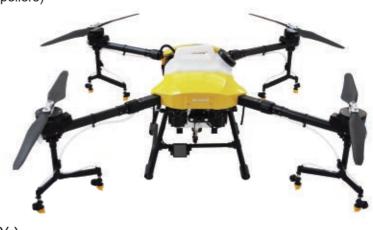

# JT30L-606 (30 liters, 6 axles, 6 propellers)

## Specifications

- Tank capacity: 30L
- Sprayer width: 8~10M
- Spray efficiency: 12~15 Hectares/hour
- Obstacle avoidance function

High pressure nozzles and centrifugal nozzles are available