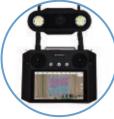

## **Standard Kit**

H12 Pro remote controller with 5.5" screen

Three batteries and one charger

**RTK** antenna

Impeller doubletube flow meter

## Standard Kit

One remote controller with 5.5" screen

Two batteries and one charger

**RTK** antenna

Ultrasonic flow meter Accurate flow detection

## **Standard Kit**

App software

One remote controller with 5.5" screen

1 set 14s 28000mAh smart battery

1 set dual way quick charger

7

## **Standard Kit**

#### Buying advice:

Drone cleaning machines have the following features: safety, efficiency, low cost, environmental protection, real-time monitoring, flexibility, and accuracy.

One remote controller with 5.5" screen