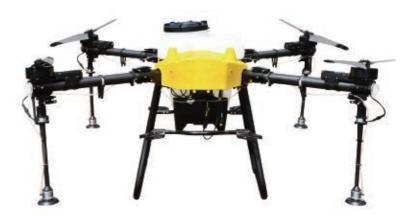

# JT50L-404 (50 liters, 4 axles, 4 propellers)

#### **Specifications**

- Rated volume: 50L
- Spray width: 10-12m
- Spraying efficiency: 18-20 Ha/hour
- Battery model: 18s 30000 mAh

#### **Specific features**

- High quality centrifgual nozzles
- Spray degree 130°
- Droplet size 50~200um
- ► Impeller double tube flow meter
- ▶ 360 all-round obstacle avoidance radar

## **Standard Kit**

H12 Pro remote controller with 5.5" screen

Three batteries and one charger

**RTK** antenna

Impeller doubletube flow meter