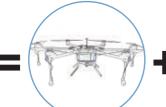

# JT50L-404 (50 liters, 4 axles, 4 propellers)

#### **Specifications**

- Rated volume: 50L
- Spray width: 10-12m
- Spraying efficiency: 18-20 Ha/hour
- Battery model: 18s 30000 mAh

#### **Specific features**

- High quality centrifgual nozzles
- Spray degree 130°
- Droplet size 50~200um
- ► Impeller double tube flow meter
- ▶ 360 all-round obstacle avoidance radar