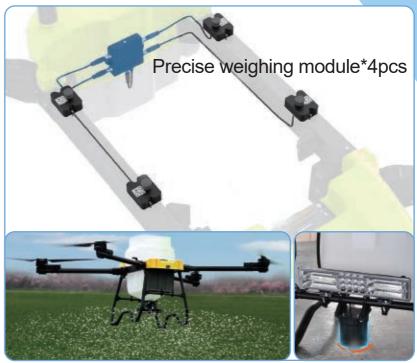

# High-precision weighing system

- Real-time residual material detection, more accurate operation
- Large capacity medicine box
- Extra large hopper, easily add a bag of fertilizer, 360° sowing.

75cm

43cm

360° obstacle avoidance radar

Camera with 110° gimbal +LED light at night work

4 pcs Weighing module

360 all-round obstacle avoidance radar

Aluminum transport case

4

#### Precise weighing module

- Real-time detection of remaining
- Real-time detection of remaining material weight

Front and rear FPV(camera+ led light)

4 pcs Weighing module

Front and rear obstacle avoidance radar & terrain following radar