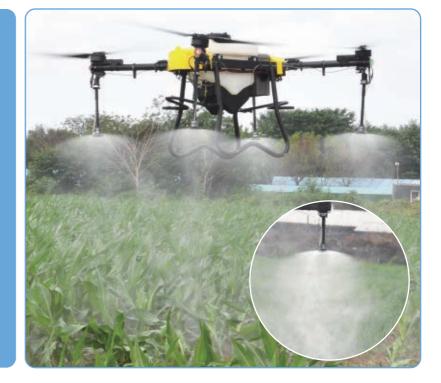

rials: 0.5~10mm diadry granules

# High-precision weighing system

- Real-time residual material detection, more accurate operation
- Large capacity medicine box
- Extra large hopper, easily add a bag of fertilizer, 360° sowing.



75cm

43cm

360° obstacle avoidance radar



Camera with 110° gimbal +LED light at night work



4 pcs Weighing module



360 all-round obstacle avoidance radar



Aluminum transport case

4

# JT40L-404 (40 liters, 4 axles, 4 propellers)

#### **Specifications**

- Rated volume: 40L
- Spray width: 10-12m
- Spraying efficiency: 16-18 Ha/hour
- Battery model: 18s 30000 mAh



#### **Specific features**

- ▶ High quality centrfigual nozzles
- Spray degree 130°
- Droplet size 50~200um
- ► Ultrasonic Double Tube Flow Meter
- Front and rear obstacle avoidance radar



## Standard Kit



One remote controller with 5.5" screen



Two batteries and one charger



**RTK** antenna



Ultrasonic flow meter Accurate flow detection

## Spraying and Spreading function 2 in 1

- Tank capacity: 70L
- Spreading rate: 5.5ha/H
- Endurance: 6bags/battery(40kgs/bag, 240kgs)
- Range: 6~15m (materials amplitude varies with height )
- Max speed:80kgs/min
- Applicable materials: 0.5~10mm diadry granules



#### Precise weighing module

- Real-time detection of remaining
- Real-time detection of remaining material weight





Front and rear FPV(camera+ led light)



4 pcs Weighing module



Front and rear obstacle avoidance radar & terrain following radar



Aluminum transport case

# JT30L-606 (30 liters, 6 axles, 6 propellers)

## Specifications

- Tank capacity: 30L
-