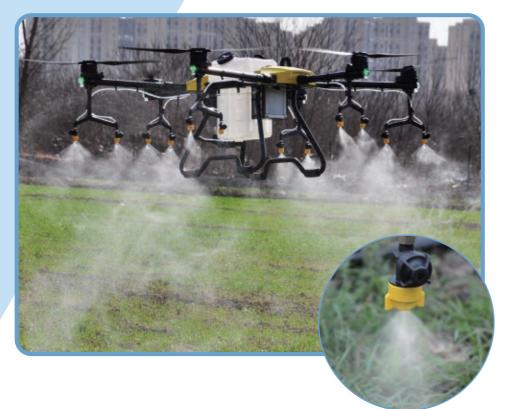

#### **Specifications**

- Rated volume: 50L
- Spray width: 10-12m
- Spraying efficiency: 18-20 Ha/hour
- Battery model: 18s 30000 mAh

#### **Specific features**

- High quality centrifgual nozzles
- Spray degree 130°
- Droplet size 50~200um
- ► Impeller double tube flow meter
- ▶ 360 all-round obstacle avoidance radar

### Spraying and Spreading function 2 in 1

- Tank capacity: 80L
- Spreading rate: 5.5ha/H
- Endurance: 6bags/battery(40kgs/bag, 240kgs)
- Range: 6~15m (materials amplitude varies with height )
- Max speed:80kgs/min
- Applicable materials: 0.5~10mm diadry granules