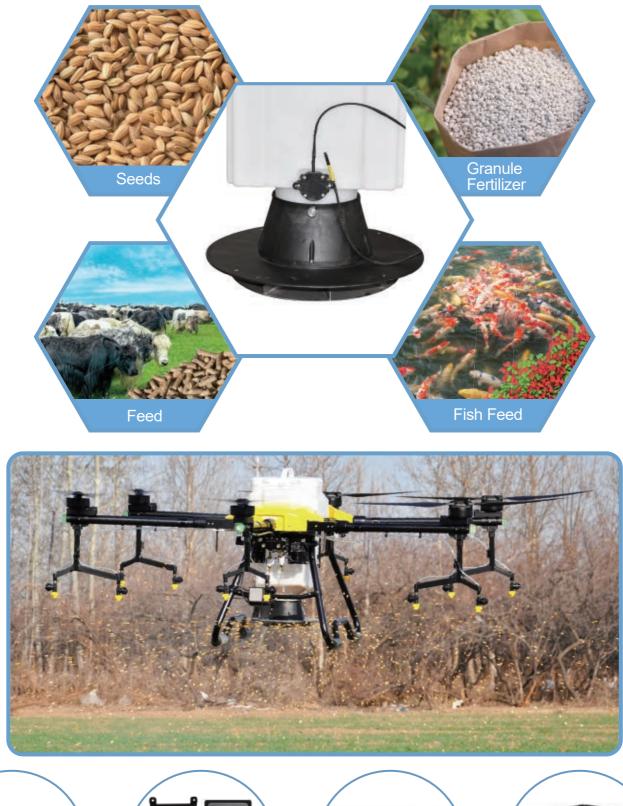

### Spraying and Spreading function 2 in 1

- Tank capacity: 80L
- Spreading rate: 5.5ha/H
- Endurance: 6bags/battery(40kgs/bag, 240kgs)
- Range: 6~15m (materials amplitude varies with height )
- Max speed:80kgs/min
- Applicable materials: 0.5~10mm diadry granules

# High-precision weighing system

- Real-time residual material detection, more accurate operation
- Large capacity medicine box
- Extra large hopper, easily add a bag of fertilizer, 360° sowing.

75cm

43cm

## Spraying and Spreading function 2 in 1

- Tank capacity: 70L
- Spreading rate: 5.5ha/H
- Endurance: 6bags/battery(40kgs/bag, 240kgs)
- Range: 6~15m (materials amplitude varies with height )
- Max speed:80kgs/min
- Applicable materials: 0.5~10mm diadry granules