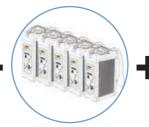

## **Standard Kit**

H12 Pro remote controller with 5.5" screen

Three batteries and one charger

**RTK** antenna

Impeller doubletube flow meter