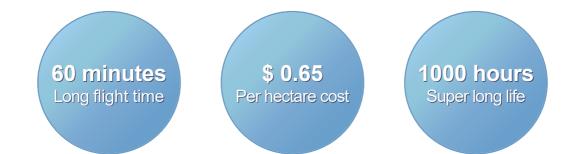

## Other types

| Product Name     | JT16L-404 HB       | Product Name                                           | JT high pressure<br>cleaning drone | JT Cleaning drone | Product Name     | JT10L- 404QC                               |
|------------------|--------------------|--------------------------------------------------------|------------------------------------|-------------------|------------------|--------------------------------------------|
| Picture          |                    | Picture                                                | - AN                               |                   | Picture          | t the                                      |
| Pesticide load   | 16 liters          | Self weight                                            | 27.5kg                             | 27.5kg            | Pesticide Load   | 10 liters                                  |
| Drone Net Weight | 36kg               | Water pump<br>pressure                                 | 3000 PSI                           | 750 PSI           | Drone Net Weight | 13kg                                       |
| Service life     | 1000 hours         | Spray flow                                             | 10L/Min                            | 7L/Min            | Take Off Weight  | 27kg                                       |
| Spray width      | 6~8 meters         | Flight time                                            | 8~10 minutes                       | 15 minutes        | Spray Width      | 4~5m                                       |
| Flight time      | 60 minutes         | Flying height                                          | 100m                               | Unlimited         | Battery          | 12S 16000mAh                               |
| Cost             | \$0.65 / hectare   | Battery                                                | 14S 28000mAh                       | 14S 28000mAh      | Spray Efficiency | 5~7 Ha/Hour                                |
| Spray efficiency | 8~10 hectares/hour | Effective distance betw-<br>een nozzle to the building | 0-4m                               | 2-2.5 m           | Charging Time    | 20~25 minutes for<br>2 batteries (35%~99%) |
| Machine size     | 80*80*74cm         | Folded size                                            | 88*87*70cm                         | 88*87*70cm        | Machine Size     | 62*86*52cm                                 |