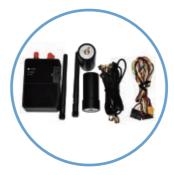

## **Standard Kit**

H12 Pro remote controller with 5.5" screen

Three batteries and one charger

**RTK** antenna

Impeller doubletube flow meter

## Standard Kit

One remote controller with 5.5" screen

Two batteries and one charger

**RTK** antenna

Ultrasonic flow meter Accurate flow detection

## **Standard Kit**

App software

One remote controller with 5.5" screen

1 set 14s 28000mAh smart battery

1 set dual way quick charger

7