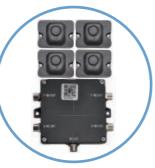

360° obstacle avoidance radar

Camera with 110° gimbal +LED light at night work

4 pcs Weighing module

360 all-round obstacle avoidance radar

Aluminum transport case

4