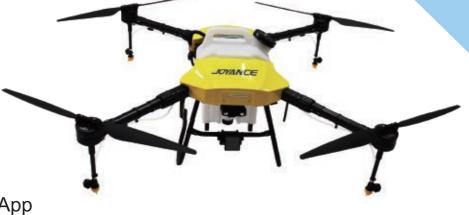

& bright LED
- Terrain following radar & obstacle avoidance radar
- Low battery alarming & low fuel alarming



## Advantages of hybrid drone sprayer:





16L Hybrid drone sprayer

20L Batteries powered drone sprayer



5 Batteries



2 Chargers



Generator

## Original water-cooled EFI engine technology

Long battery life | Low operating cost | Long engine life
 Water cooling adaptive cooling system
 Electronic fuel injection ECU | Ignition technology | No waiting for ignition
 Fuel saving | High reliability

# JT10L-404QC (10 liters, 4 axles, 4 propellers)

#### **Specifications**

- ▶ 5~7 hectares/hour
- Quick pluggable tank
- Smart battery-quick charge
- Autonomous flight, multilingual App

#### Buying advice:

- Suitable for small lands, beginners,
- easy to operate.
- Low cost





# JT high pressure cleaning drone

#### Product name: JT high pressure cleaning drone

- Self weight: 27.5kg
- Water pump pressure: 3000PSI
- Effective distance between nozzle to the building: 0-4 m
- Spray flow: 10L/Min
- Flight time: 8~10 minutes
- Flying height: 100m
- Battery: 14S 28000mAh

#### Buying advice:



Drone cleaning machines have the following features: safety, efficiency, low cost, environmental protection, real-time monitoring, flexibility, and accuracy.



One remote controller with 5.5" screen



FPV Camera+led light



High pressure pump



120m explosion-proof water pipe



1 set 14s 28000mAh smart battery



1.5 M spray boom There are 25°, 90°and straight nozzles available





1 set dual way quick charger



Aluminum transport case

# **JT Cleaning drone**

#### P