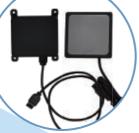

360° obstacle avoidance radar

Camera with 110° gimbal +LED light at night work

4 pcs Weighing module

360 all-round obstacle avoidance radar

Aluminum transport case

4

#### Precise weighing module

- Real-time detection of remaining
- Real-time detection of remaining material weight

Front and rear FPV(camera+ led light)

4 pcs Weighing module

Front and rear obstacle avoidance radar & terrain following radar

## **Application scenarios**

FPV Camera+led light

Obstacle avoidance radar & terrain following radar

Maintenance repair toolkit

Aluminum transport case

8