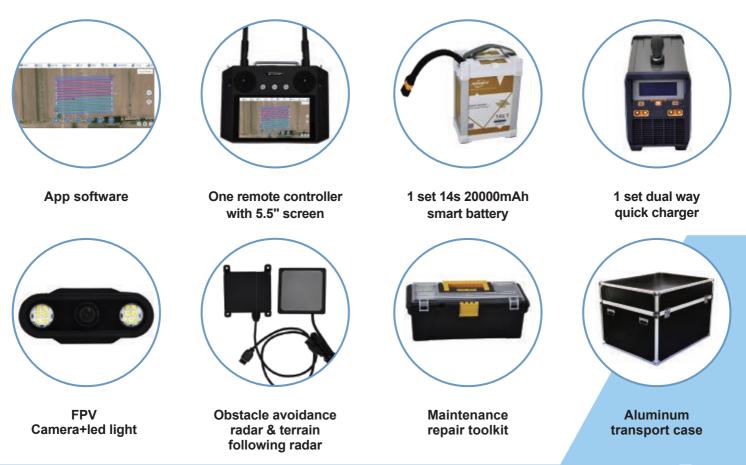

## **Standard Kit**

App software

One remote controller with 5.5" screen

1 set 14s 28000mAh smart battery

1 set dual way quick charger

7