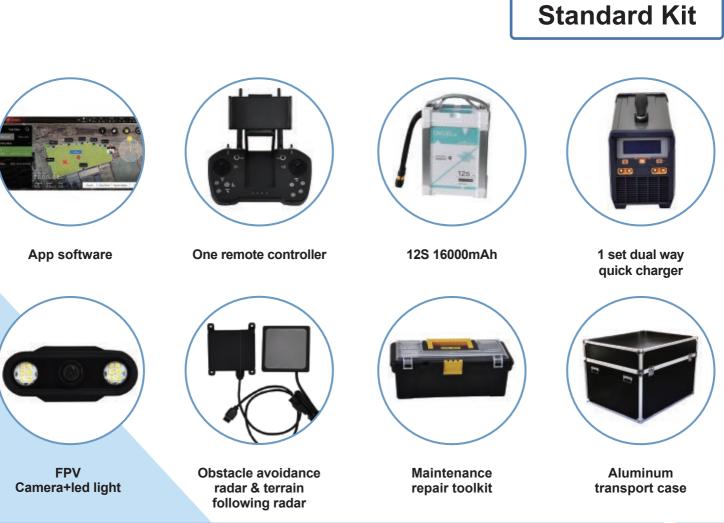

## **Standard Kit**

App software

One remote controller with 5.5" screen

1 set 14s 28000mAh smart battery

1 set dual way quick charger

7

## **Application scenarios**

FPV Camera+led light

Obstacle avoidance radar & terrain following radar

Maintenance repair toolkit

Aluminum transport case

8