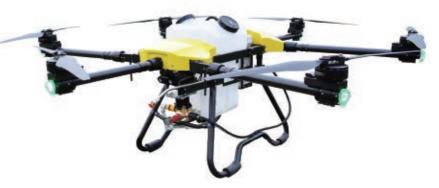

# JT50L-404 (50 liters, 4 axles, 4 propellers)

#### **Specifications**

- Rated volume: 50L
- Spray width: 10-12m
- Spraying efficiency: 18-20 Ha/hour
- Battery model: 18s 30000 mAh

#### **Specific features**

- High quality centrifgual nozzles
- Spray degree 130°
- Droplet size 50~200um
- ► Impeller double tube flow meter
- ▶ 360 all-round obstacle avoidance radar