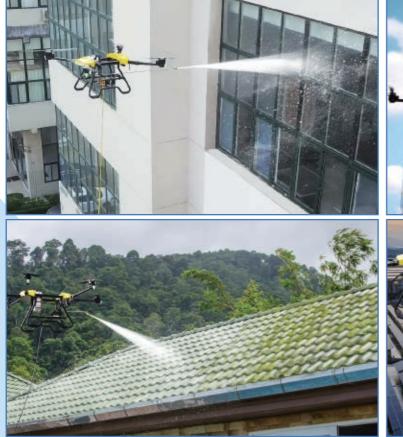

# JT high pressure cleaning drone

#### Product name: JT high pressure cleaning drone

- Self weight: 27.5kg
- Water pump pressure: 3000PSI
- Effective distance between nozzle to the building: 0-4 m
- Spray flow: 10L/Min
- Flight time: 8~10 minutes
- Flying height: 100m
- Battery: 14S 28000mAh

#### Buying advice:

Drone cleaning machines have the following features: safety, efficiency, low cost, environmental protection, real-time monitoring, flexibility, and accuracy.

One remote controller with 5.5" screen

FPV Camera+led light

High pressure pump

120m explosion-proof water pipe

1 set 14s 28000mAh smart battery

1.5 M spray boom There are 25°, 90°and straight nozzles available

1 set dual way quick charger

Aluminum transport case