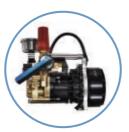

# JT high pressure cleaning drone

#### Product name: JT high pressure cleaning drone

- Self weight: 27.5kg
- Water pump pressure: 3000PSI
- Effective distance between nozzle to the building: 0-4 m
- Spray flow: 10L/Min
- Flight time: 8~10 minutes
- Flying height: 100m
- Battery: 14S 28000mAh

#### Buying advice:

Drone cleaning machines have the following features: safety, efficiency, low cost, environmental protection, real-time monitoring, flexibility, and accuracy.

One remote controller with 5.5" screen