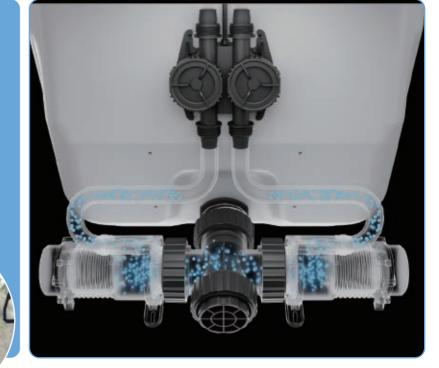

#### **Specific features**

- High quality centrifgual nozzles
- Spray degree 130°
- Droplet size 50~200um
- ► Impeller double tube flow meter
- ▶ 360 all-round obstacle avoidance radar

#### **Specific features**

- ▶ High quality centrfigual nozzles
- Spray degree 130°
- Droplet size 50~200um
- ► Ultrasonic Double Tube Flow Meter
- Front and rear obstacle avoidance radar

## Standard Kit

One remote controller with 5.5" screen

Two batteries and one charger

**RTK** antenna

Ultrasonic flow meter Accurate flow detection