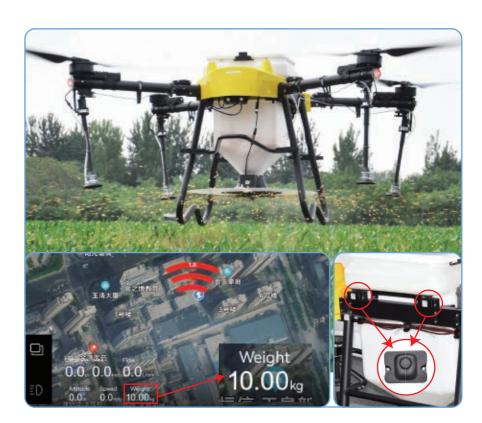

# High-precision weighing system

- Real-time residual material detection, more accurate operation
- Large capacity medicine box
- Extra large hopper, easily add a bag of fertilizer, 360° sowing.

75cm

43cm