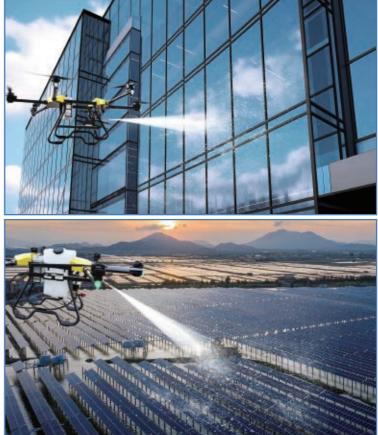

# JT high pressure cleaning drone

#### Product name: JT high pressure cleaning drone

- Self weight: 27.5kg
- Water pump pressure: 3000PSI
- Effective distance between nozzle to the building: 0-4 m
- Spray flow: 10L/Min
- Flight time: 8~10 minutes
- Flying height: 100m
- Battery: 14S 28000mAh

#### Buying advice:

Drone cleaning machines have the following features: safety, efficiency, low cost, environmental protection, real-time monitoring, flexibility, and accuracy.

One remote controller with 5.5" screen

FPV Camera+led light

High pressure pump

120m explosion-proof water pipe

1 set 14s 28000mAh smart battery

1.5 M spray boom There are 25°, 90°and straight nozzles available

1 set dual way quick charger

Aluminum transport case